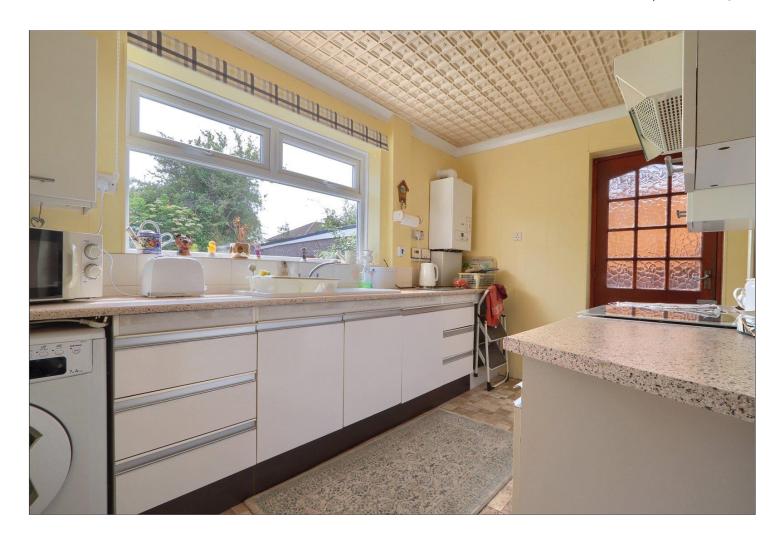

## KITCHEN - 3.73m x 2.34m (12'3" x 7'8")

With double glazed window to the rear aspect, door to side aspect and built-in pantry. Wall, drawer, and floor units with work surfaces incorporating a ceramic sink and drainer unit with mixer tap. Gas point for cooker with hood, plumbing for washing machine and wall mounted Baxi boiler.