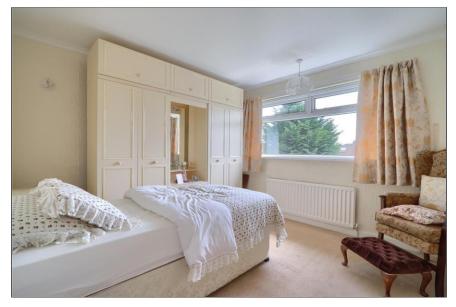

# **FIRST FLOOR**

**HALF GALLERY LANDING** - With double glazed window to the side aspect, linen cupboard, and loft access.

**BEDROOM ONE - 4m x 3.58m (13'1" x 11'9")**With double glazed window to the front aspect and radiator.

BEDROOM TWO - 3.58m x 3.23m (11'9" x 10'7") With double glazed window to the rear aspect and large built-in cupboard.

# BEDROOM THREE - 3.53m (11'7") x 2.9m (9'6") to rear of wardrobes

With double glazed window to the front aspect, single radiator and fitted wardrobes.

**BATHROOM** - With double glazed window to the rear aspect, wet room floor, side panelled bath, pedestal wash hand basin, shower, single radiator, and tiled walls.