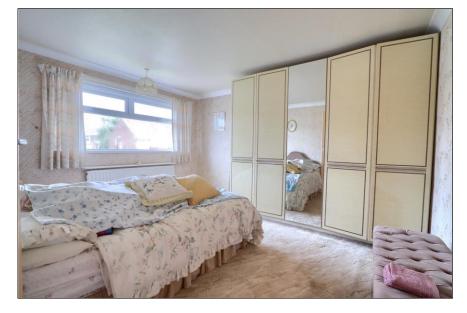

# **FIRST FLOOR**

**HALF GALLERY LANDING** - With double glazed window to the side aspect, linen cupboard, and loft access.

**BEDROOM ONE - 4m x 3.58m (13'1" x 11'9")**With double glazed window to the front aspect and radiator.

BEDROOM TWO - 3.58m x 3.23m (11'9" x 10'7") With double glazed window to the rear aspect and large built-in cupboard.

# BEDROOM THREE - 3.53m (11'7") x 2.9m (9'6") to rear of wardrobes

With double glazed window to the front aspect, single radiator and fitted wardrobes.

**BATHROOM** - With double glazed window to the rear aspect, wet room floor, side panelled bath, pedestal wash hand basin, shower, single radiator, and tiled walls.