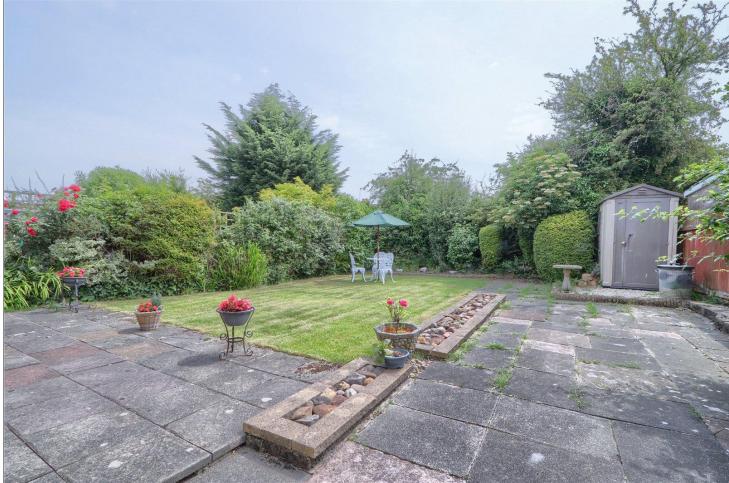

# **EXTERNALLY**

**GARDENS & GARAGE** - Externally there is a front garden, side drive leading to a single garage and gated access to the side has a carport. To the rear there is a very pleasant private rear garden.