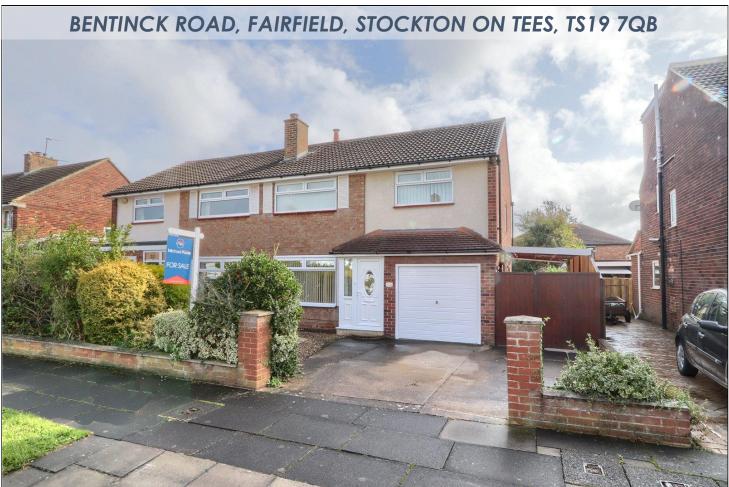

- Central Fairfield Location
- ▲ Three Double Bedrooms
- No Onward Chain
- Gas Central Heating
- Double Glazing
- Private Garden, Driveway & Garage

£180,000

Offered for sale is this large three bedroom semi on Bentinck Road which is a stone's throw to reputable schools and is offered with no chain. Worthy of particular mention is the fact that there are three double bedrooms and a private well maintained rear garden.