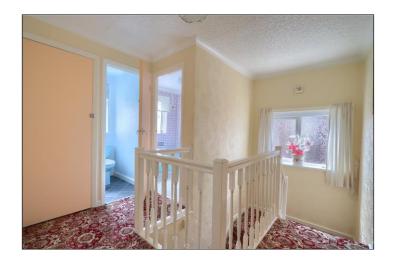

# **FIRST FLOOR**

**HALF GALLERY LANDING** - With double glazed window to the side aspect, linen cupboard, and loft access.

**BEDROOM ONE - 4m x 3.58m (13'1" x 11'9")**With double glazed window to the front aspect and radiator.