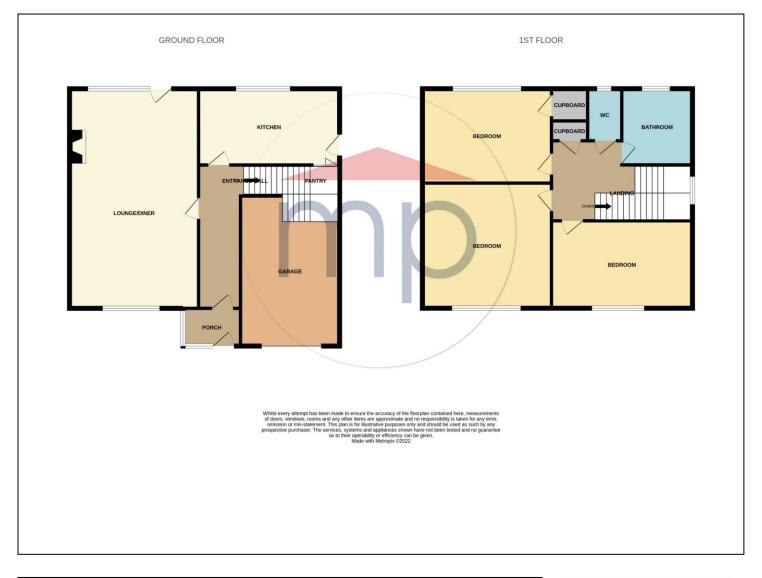

# **GROUND FLOOR**

# **ENTRANCE PORCH**

Double glazed entrance door to entrance porch with inner door leading to the entrance hall.

### **ENTRANCE HALL**

With single radiator and double doors to the lounge diner.

# LOUNGE DINER - 3.38m x 7.3m (11'1" x 23'11")

With double glazed window to the front and rear aspects, double glazed door to the rear garden, two twin radiators, and Adam style fireplace with marble back and hearth and electric fire.

## KITCHEN - 3.73m x 2.34m (12'3" x 7'8")

With double glazed window to the rear aspect, door to side aspect and built-in pantry. Wall, drawer, and floor units with work surfaces incorporating a ceramic sink and drainer unit with mixer tap. Gas point for cooker with hood, plumbing for washing machine and wall mounted Baxi boiler.

# **FIRST FLOOR**

**HALF GALLERY LANDING** - With double glazed window to the side aspect, linen cupboard, and loft access.

**BEDROOM ONE - 4m x 3.58m (13'1" x 11'9")**With double glazed window to the front aspect and radiator.

BEDROOM TWO - 3.58m x 3.23m (11'9" x 10'7") With double glazed window to the rear aspect and large built-in cupboard.

# BEDROOM THREE - 3.53m (11'7") x 2.9m (9'6") to rear of wardrobes

With double glazed window to the front aspect, single radiator and fitted wardrobes.

**BATHROOM** - With double glazed window to the rear aspect, wet room floor, side panelled bath, pedestal wash hand basin, shower, single radiator, and tiled walls.

**SEPARATE WC** - With double glazed window to the rear aspect and low level WC.

# **EXTERNALLY**

**GARDENS & GARAGE** - Externally there is a front garden, side drive leading to a single garage and gated access to the side has a carport. To the rear there is a very pleasant private rear garden.