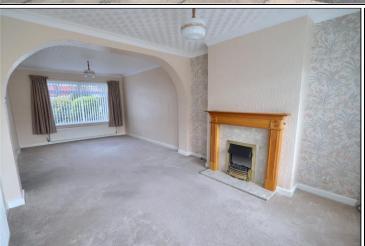

# LOUNGE DINER - 3.38m x 7.3m (11'1" x 23'11")

With double glazed window to the front and rear aspects, double glazed door to the rear garden, two twin radiators, and Adam style fireplace with marble back and hearth and electric fire.