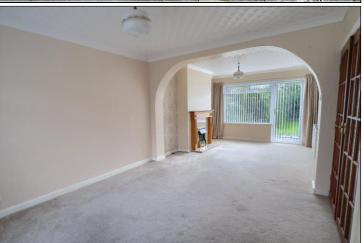

# LOUNGE DINER - 3.38m x 7.3m (11'1" x 23'11")

With double glazed window to the front and rear aspects, double glazed door to the rear garden, two twin radiators, and Adam style fireplace with marble back and hearth and electric fire.