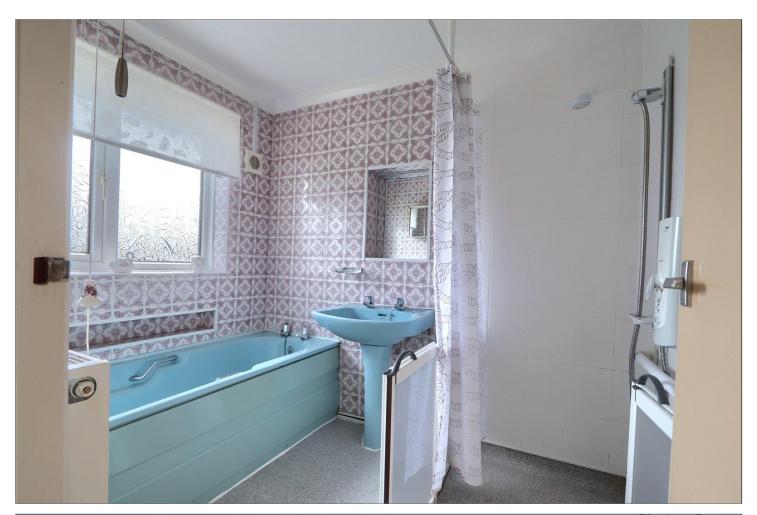

# BEDROOM THREE - 3.53m (11'7") x 2.9m (9'6") to rear of wardrobes

With double glazed window to the front aspect, single radiator and fitted wardrobes.

**BATHROOM** - With double glazed window to the rear aspect, wet room floor, side panelled bath, pedestal wash hand basin, shower, single radiator, and tiled walls.

**SEPARATE WC** - With double glazed window to the rear aspect and low level WC.